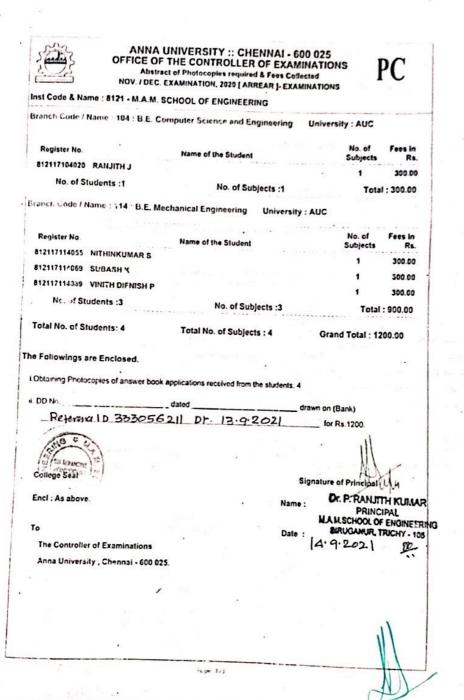

# 2.5.2.Mechanism to deal with examination related grievances is transparent, time bound and efficient

The college has a well organized mechanism for redressal of examination related grievances. The student can approach the faculty, College Examination Cell incharge and Principal to redress the examination related grievance as per the requirement and jurisdiction of the grievance. All the students are clearly informed about the evaluation procedure, weightage of internal and external marks allotment as per their regulation provided by the university. Three class committee meetings will be held on a regular basis. Though these meetings, the grievances related to all academic activities, including the examination will be received. And the suitable remedial actions are promptly made based on these reports. For Internal examination, the solution of the CIA and model will be discussed by the faculty while distributing the answer scripts to the students. If the evaluation was not satisfied, the subject handling faculty undertakes individual grievance with the student. Though the dissatisfaction persists, students will be addressed their grievance to the HOD and Principal. A suitable remedial action will be taken in regards with the grievance. Students were informed about the university revaluation and review procedure and last date for paying fee in advance. Those who were not satisfied with their marks at the University examinations can apply for Revaluation and they can obtain photocopy of the answer sheets from university. Similarly, the students who were not satisfied with the revaluation can also apply for review through the college examination cell to the university. And also grievances related to dispute in web portal entry, name correction in the certificates are followed by the institution exam cell.